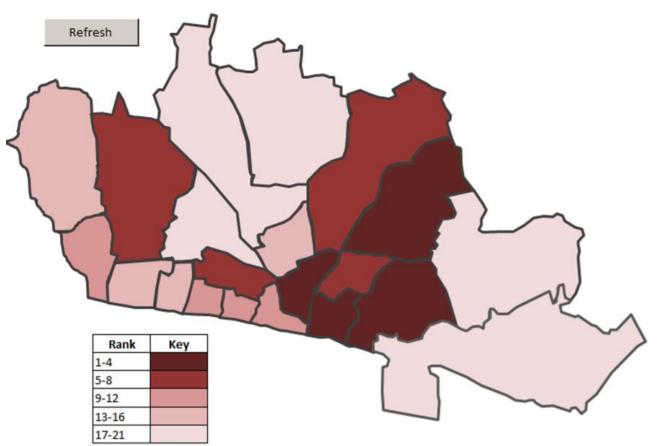

## Universal Credit – estimated rollout by ward

| Ward                      | Rank | Households |
|---------------------------|------|------------|
| Brunswick and Adelaide    | 10   | 730        |
| Central Hove              | 11   | 729        |
| East Brighton             | 1    | 1783       |
| Goldsmid                  | 6    | 1048       |
| Hangleton and Knoll       | 7    | 1001       |
| Hanover and Elm Grove     | 8    | 911        |
| Hollingdean and Stanmer   | 5    | 1189       |
| Moulsecoomb and Bevendean | 4    | 1285       |
| North Portslade           | 15   | 587        |
| Patcham                   | 17   | 497        |
| Preston Park              | 14   | 607        |
| Queens Park               | 2    | 1689       |
| Regency                   | 9    | 825        |
| Rottingdean Coastal       | 20   | 419        |
| St Peters and North Laine | 3    | 1337       |
| South Portslade           | 12   | 652        |
| Hove Park                 | 21   | 207        |
| Westbourne                | 13   | 649        |
| Wish                      | 16   | 524        |
| Withdean                  | 19   | 445        |
| Woodingdean               | 18   | 496        |